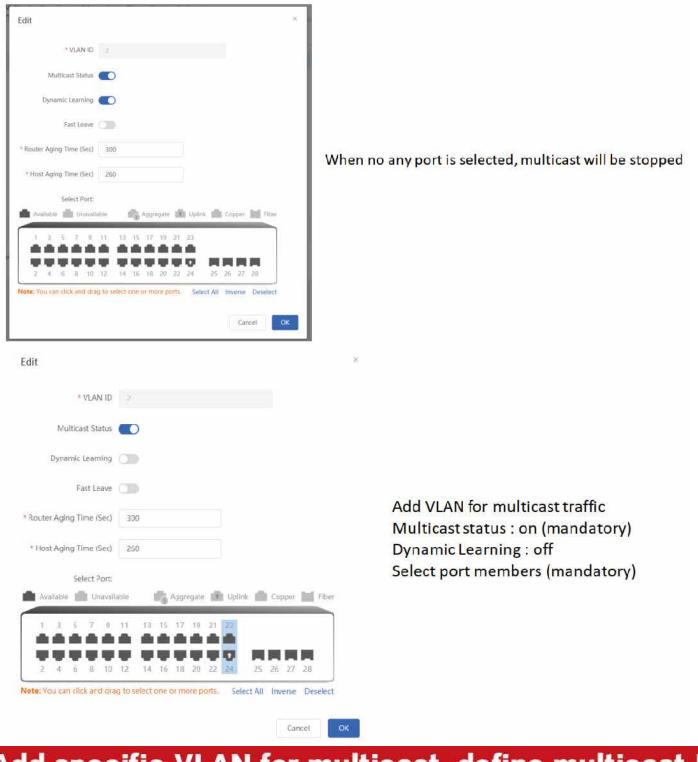

### 4. Add specific VLAN for multicast, define multicast IP and choose Ports

5. L2 Multicast > IGMP Filter Define Profile ID, multicast IP range that will be allowed and choose behaviour permit to allow it. apply filter on switch port that connected to end user devices.