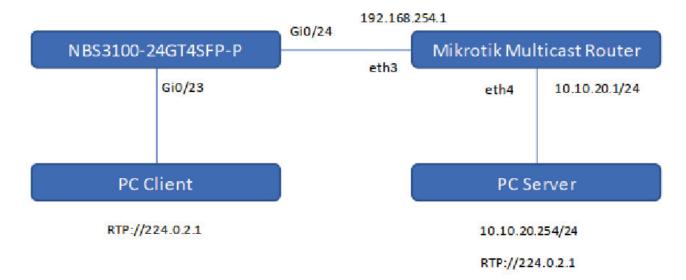

# How to configure IGMP for L2 Multicast in Reyee Switch?

#### 1. Topology Example



### 2. Enable IGMP in L2 Multicast > Global Setting



#### 3. Enable IGMP Snooping





### 4. Add specific VLAN for multicast, define multicast IP and choose Ports



5. L2 Multicast > IGMP Filter Define Profile ID, multicast IP range that will be allowed and choose behaviour permit to allow it. apply filter on switch port that connected to end user devices.



SN: G1PD495004110 IP Address: 192,168,254,253

Hostnamo: igmp\_fest

MAC: 30:00:9E-40:4E-50

() Reboot

# Longer Two 1570 05225 + 1000 Less1328 1370 05225 + 1000 Less1328 1370 05225 - 1000 Less1328 Time Source 192, 189, 254, 1812, 189, 254, 1812, 189, 254, 1812, 189, 254, 1812, 189, 254, 1812, 1812, 1812, 1812, 1812, 1812, 1812, 1812, 1812, 1812, 1812, 1812, 1812, 1812, 1812, 1812, 1812, 1812, 1812, 1812, 1812, 1812, 1812, 1812,