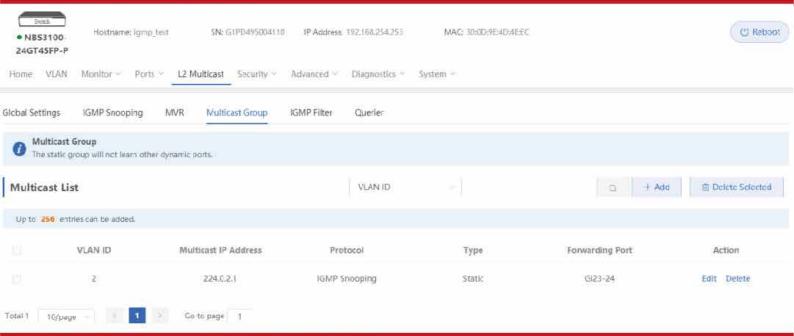

### 4. Add specific VLAN for multicast, define multicast IP and choose Ports

5. L2 Multicast > IGMP Filter Define Profile ID, multicast IP range that will be allowed and choose behaviour permit to allow it. apply filter on switch port that connected to end user devices.