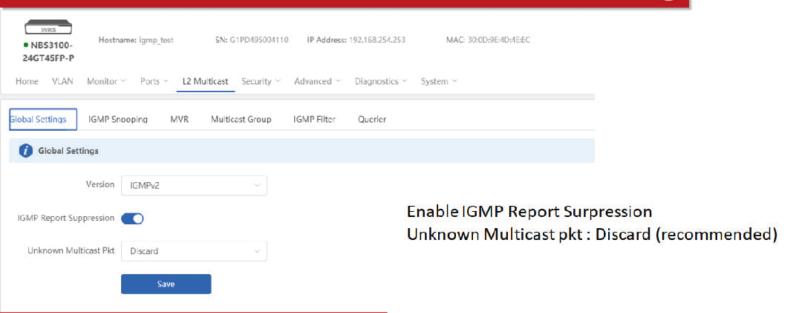

# How to configure IGMP for L2 Multicast in Reyee Switch?

#### 1. Topology Example



### 2. Enable IGMP in L2 Multicast > Global Setting



#### 3. Enable IGMP Snooping





### 4. Add specific VLAN for multicast, define multicast IP and choose Ports



5. L2 Multicast > IGMP Filter Define Profile ID, multicast IP range that will be allowed and choose behaviour permit to allow it. apply filter on switch port that connected to end user devices.



SN: G1PD495004110 IP Address: 192,168,254,253

Hostnamo: igmp\_fest

MAC: 30:00:9E-40:4E-50

() Reboot

# Longer Two 1570 05225 + 1000 Less1328 1370 05225 + 1000 Less1328 1370 05225 - 1000 Less1328 Time Source 192, 189, 254, 1812, 189, 254, 1812, 189, 254, 1812, 189, 254, 1812, 189, 254, 1812, 1812, 1812, 1812, 1812, 1812, 1812, 1812, 1812, 1812, 1812, 1812, 1812, 1812, 1812, 1812, 1812, 1812, 1812, 1812, 1812, 1812, 1812, 1812, 1812, 1812, 1812, 1812, 1812, 1812, 1812, 1812, 1812,