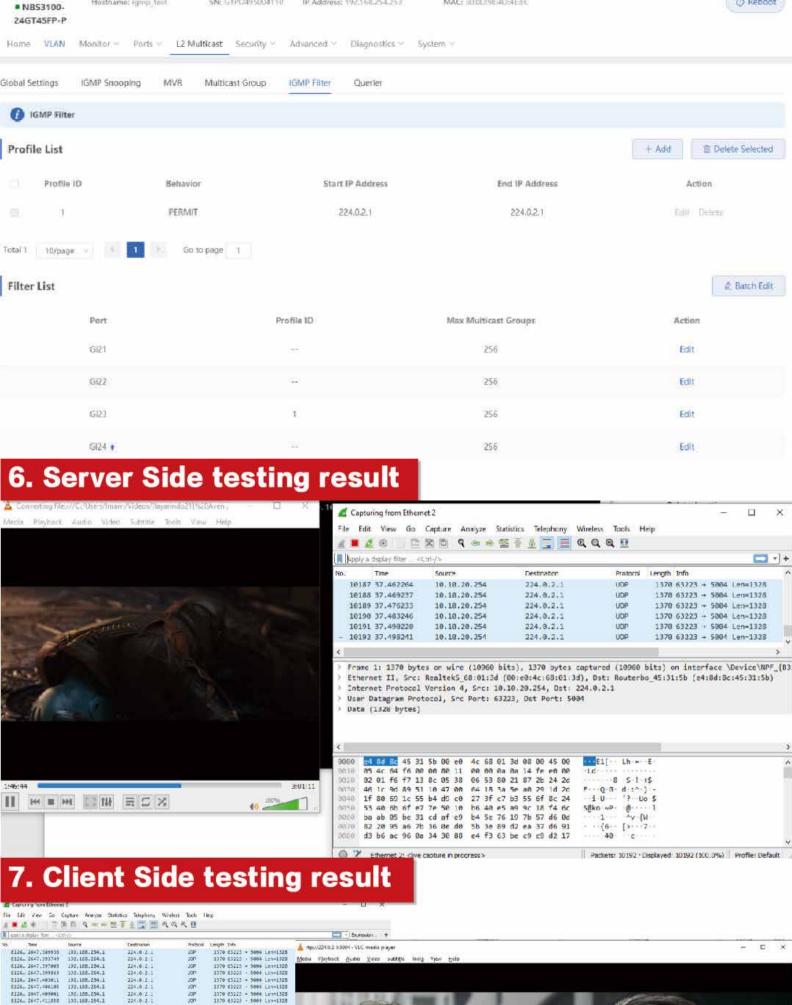

### 4. Add specific VLAN for multicast, define multicast IP and choose Ports

5. L2 Multicast > IGMP Filter Define Profile ID, multicast IP range that will be allowed and choose behaviour permit to allow it. apply filter on switch port that connected to end user devices.

# Longer Two 1570 05225 + 1000 Less1328 1370 05225 + 1000 Less1328 1370 05225 - 1000 Less1328 Time Source 192, 189, 254, 1812, 189, 254, 1812, 189, 254, 1812, 189, 254, 1812, 189, 254, 1812, 1812, 1812, 1812, 1812, 1812, 1812, 1812, 1812, 1812, 1812, 1812, 1812, 1812, 1812, 1812, 1812, 1812, 1812, 1812, 1812, 1812, 1812, 1812, 1812, 1812, 1812, 1812, 1812, 1812, 1812, 1812, 1812, 1812, 1812, 1812, 1812, 1812, 1812, 1812, 1812, 1812, 1812, 1812, 1812, 1812, 1812, 1812, 1812, 1812, 1812, 1812, 1812, 1812, 1812, 1812, 1812, 1812, 1812, 1812, 1812, 1812, 1812, 1812, 1812, 1812, 1812, 1812, 1812, 1812, 1812, 1812, 1812, 1812, 1812, 1812, 1812, 1812, 1812, 1812, 1812, 1812, 1812, 1812, 1812, 1812, 1812, 1812, 1812, 1812, 1812, 1812, 1812, 1812, 1812, 1812, 1812, 1812, 1812, 1812, 1812, 1812, 1812, 1812, 1812, 1812, 1812, 1812, 1812, 1812, 1812, 1812, 1812, 1812, 1812, 1812, 1812, 1812, 1812, 1812, 1812, 1812, 1812, 1812, 1812, 1812, 1812, 1812, 1812, 1812, 1812, 1812, 1812, 1812, 1812, 1812, 1812, 1812, 1812, 1812, 1812, 1812, 1812, 1812, 1812, 1812, 1812, 1812, 1812, 1812, 1812, 1812, 1812, 1812, 1812, 1812, 1812, 1812, 1812, 1812, 1812, 1812, 1812, 1812, 1812, 1812, 1812, 1812, 1812, 1812, 1812, 1812, 1812, 1812, 1812, 1812, 1812, 1812, 1812, 1812, 1812, 1812, 1812, 1812, 1812, 1812, 1812, 1812, 1812, 1812, 1812, 1812, 1812, 1812, 1812, 1812, 1812, 1812, 1812, 1812, 1812, 1812, 1812, 1812, 1812, 1812, 1812, 1812, 1812, 1812, 1812, 1812, 1812, 1812, 1812, 1812, 1812, 1812, 1812, 1812, 1812, 1812, 1812, 1812, 1812, 1812, 1812, 1812, 1812, 1812, 1812, 1812, 1812, 1812, 1812, 1812, 1812, 1812, 1812, 1812, 1812, 1812, 1812, 1812, 1812, 1812, 1812, 1812, 1812, 1812, 1812, 1812, 1812, 1812, 1812, 1812, 1812, 1812, 1812, 1812, 1812, 1812, 1812, 1812, 1812, 1812, 1812, 1812, 1812, 1812, 1812, 1812, 1812, 1812, 1812, 1812, 1812, 1812, 1812, 1812, 1812, 1812, 1812, 1812, 1812, 1812, 1812, 1812, 1812, 1812, 1812, 1812, 1812, 1812, 1812, 1812, 1812, 1812, 1812, 1812, 1812, 1812, 1812, 1812, 1812, 1812, 1812, 1812, 1812, 1812, 1812, 1812, 1812, 1812, 1812, 1812, 1812, 1812, 1812, 1812, 1812, 1812, 1812, 1812, 1812, 1812,