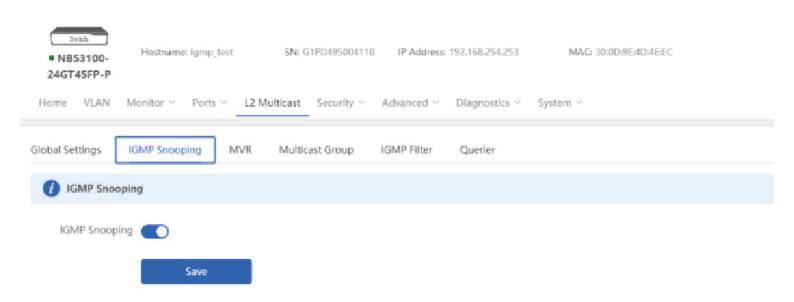

# How to configure IGMP for L2 Multicast in Reyee Switch?

#### 1. Topology Example



### 2. Enable IGMP in L2 Multicast > Global Setting



#### 3. Enable IGMP Snooping





### 4. Add specific VLAN for multicast, define multicast IP and choose Ports



5. L2 Multicast > IGMP Filter Define Profile ID, multicast IP range that will be allowed and choose behaviour permit to allow it. apply filter on switch port that connected to end user devices.



SN: G1PD495004110 IP Address: 192,168,254,253

Hostnamo: igmp\_fest

MAC: 30:00:9E-40:4E-50

() Reboot

# Longer Two 1570 05225 + 1000 Less1328 1370 05225 + 1000 Less1328 1370 05225 - 1000 Less1328 Time Source 192, 189, 254, 1812, 189, 254, 1812, 189, 254, 1812, 189, 254, 1812, 189, 254, 1812, 1812, 1812, 1812, 1812, 1812, 1812, 1812, 1812, 1812, 1812, 1812, 1812, 1812, 1812, 1812, 1812, 1812, 1812, 1812, 1812, 1812, 1812, 1812, 1812, 1812, 1812, 1812, 1812, 1812, 1812, 1812, 1812, 1812, 1812, 1812, 1812, 1812, 18