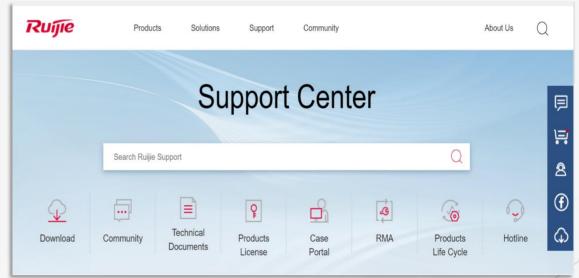

Option 3: You also can access to Ruijie Offical Website to obtain more services, such as RMA, Global Service Hotline, and Live Chat with our support engineers.

**Step 1:** Click **Support** to access to Ruijie Offical Website

Step 2: Find the services you need

INNOVATION
Beyond Networks