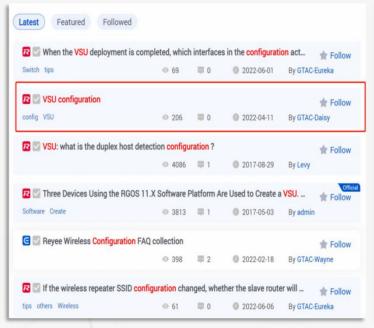

#### **Option 1: Search your questions in the Community**

**Step 1** Type the key words about your question in the Community

Welcome to Ruijie Community

Indianswers, ask questions, and connect with our community of Ruijie users from around the world.

VSU configuration

VSU: what is the duplex host detection configuration?

VSU configuration

When the VSU deployment is completed, which interfaces in th...

Why doesn't the global configuration for offline-detect take eff...