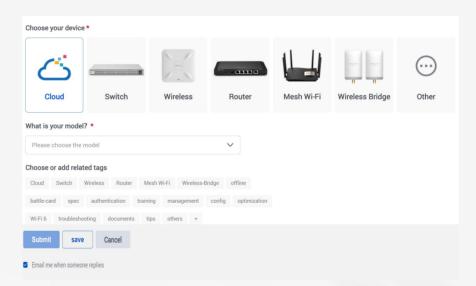

#### **Step 3** Fill in your content

INNOVATION
Beyond Networks

**Step 4** Select your device model and tags, and click Submit to publish your post

Note: You may click "Email me when someone replies" in the left bottom in case you miss others' responses.