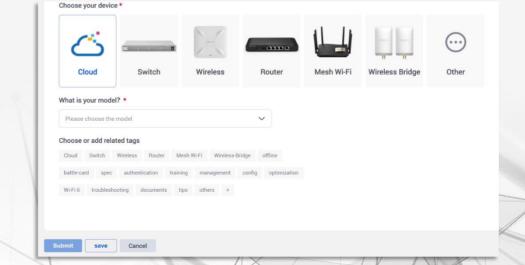

#### **Step 3** Fill in your content

INNOVATION
Beyond Networks

**Step 4** Select your device model and tags, and click Submit to publish your post

Note: You may click "Email me when someone replies" in the left bottom in case you miss others' responses.