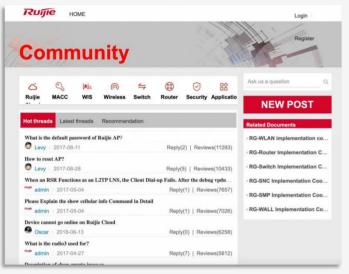

#### **Option 1: Search your questions in the Community**

**Step 1** Type the key words about your question in the Community

Welcome to Ruijie Community

Indianswers, ask questions, and connect with our community of Ruijie users from around the world.

VSU configuration

VSU: what is the duplex host detection configuration?

VSU configuration

When the VSU deployment is completed, which interfaces in th...

Why doesn't the global configuration for offline-detect take eff...