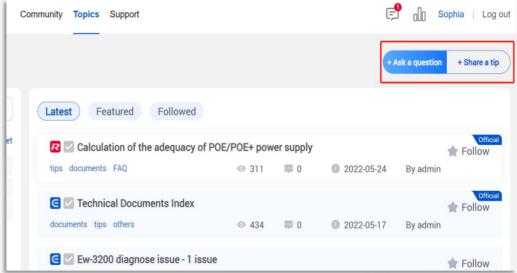

## How to response others' post?

Favorite the post

Reply

Make a comment on other's post

Helpful(0)

Click "Helpful" to show your recognition

| ■ When the VSU deployment is completed, which interfaces in the configuration act  → Follow |                        |              |            |            |                |
|---------------------------------------------------------------------------------------------|------------------------|--------------|------------|------------|----------------|
| Switch tips                                                                                 | Favorite successfully. | :7           | <b>0</b>   | 2022-06-01 | By GTAC-Eureka |
| ✓ VSU configu                                                                               | uration                |              |            |            | Follow         |
| config VSU                                                                                  |                        | <b>o</b> 253 | <b>=</b> 0 | 2022-04-11 | By GTAC-Daisy  |