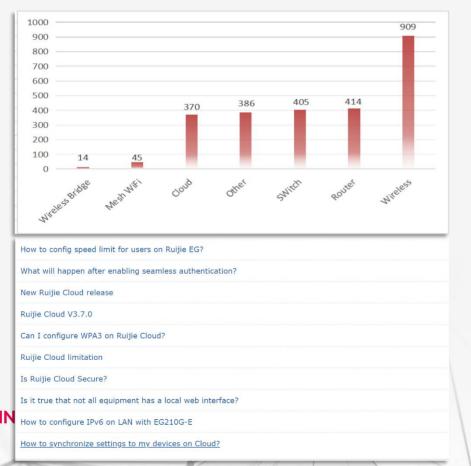

#### **Technical Support**

There are 3318 posts in the Ruijie Community, of which 1665 posts were produced in 2022, covering Wireless, Router, Switch, Cloud, Mesh WiFi, Wireless Bridge, etc.

Ruijie Community is your tool kit gathering various technical documents and tools you need, such as FAQ, Cookbook, Special Topics, Scenario-based Solutions and so on.