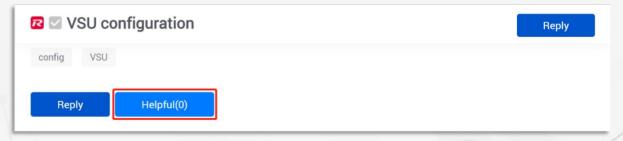

## How to response others' post?

Favorite the post

Reply

Make a comment on other's post

Helpful(0)

Click "Helpful" to show your recognition

| ■ When the VSU deployment is completed, which interfaces in the configuration act  → Follow |                        |              |            |            |                |
|---------------------------------------------------------------------------------------------|------------------------|--------------|------------|------------|----------------|
| Switch tips                                                                                 | Favorite successfully. | :7           | <b>0</b>   | 2022-06-01 | By GTAC-Eureka |
| ✓ VSU configu                                                                               | uration                |              |            |            | Follow         |
| config VSU                                                                                  |                        | <b>o</b> 253 | <b>=</b> 0 | 2022-04-11 | By GTAC-Daisy  |