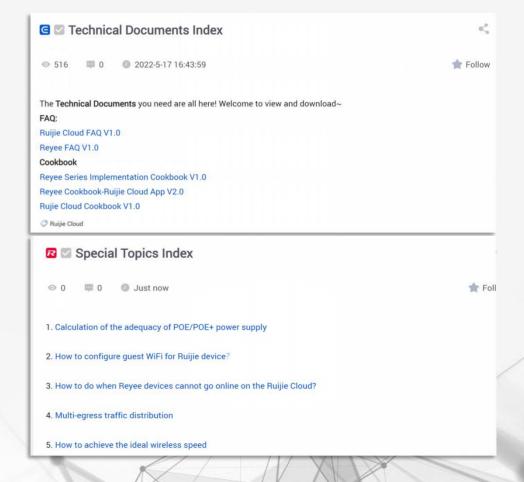

#### **Technical Support**

There are 3318 posts in the Ruijie Community, of which 1665 posts were produced in 2022, covering Wireless, Router, Switch, Cloud, Mesh WiFi, Wireless Bridge, etc.

Ruijie Community is your tool kit gathering various technical documents and tools you need, such as FAQ, Cookbook, Special Topics, Scenario-based Solutions and so on.