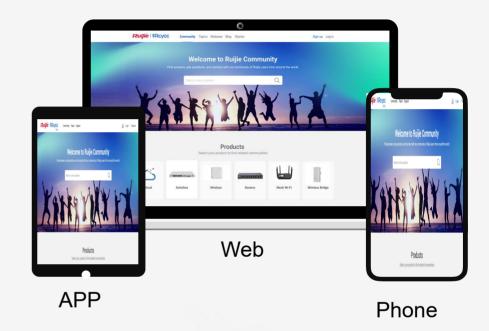

#### What can you get from the Community?

Ruijie Community is a Self - Service Technical Support Community with Multi-functions and Rich Contents.

We upgrate the Community on Apri. 1st 2022, New Community must give you fresh experience.

#### **Technical Support**

There are 3318 posts in the Ruijie Community, of which 1665 posts were produced in 2022, covering Wireless, Router, Switch, Cloud, Mesh WiFi, Wireless Bridge, etc.

Ruijie Community is your tool kit gathering various technical documents and tools you need, such as FAQ, Cookbook, Special Topics, Scenario-based Solutions and so on.