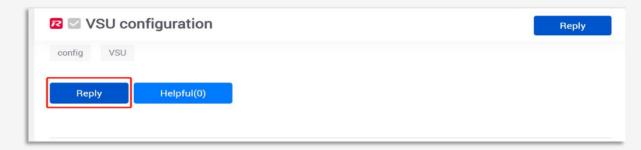

## How to response others' post?

Favorite the post

Reply

Make a comment on other's post

Helpful(0)

Click "Helpful" to show your recognition

| ■ When the VSU deployment is completed, which interfaces in the configuration act  → Follow |                        |              |            |            |                |
|---------------------------------------------------------------------------------------------|------------------------|--------------|------------|------------|----------------|
| Switch tips                                                                                 | Favorite successfully. | :7           | <b>0</b>   | 2022-06-01 | By GTAC-Eureka |
| ✓ VSU configu                                                                               | uration                |              |            |            | Follow         |
| config VSU                                                                                  |                        | <b>o</b> 253 | <b>=</b> 0 | 2022-04-11 | By GTAC-Daisy  |