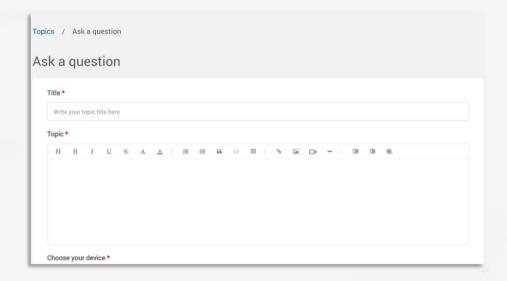

#### **Step 3** Fill in your content

INNOVATION
Beyond Networks

**Step 4** Select your device model and tags, and click Submit to publish your post

Note: You may click "Email me when someone replies" in the left bottom in case you miss others' responses.