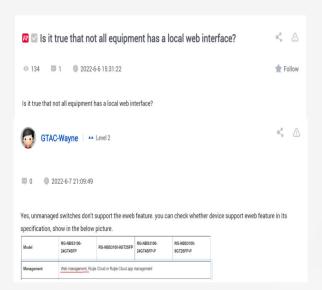

## How to response others' post?

Favorite the post

Reply

Make a comment on other's post

Helpful(0)

Click "Helpful" to show your recognition

| ■ When the VSU deployment is completed, which interfaces in the configuration act  → Follow |                        |              |            |            |                |
|---------------------------------------------------------------------------------------------|------------------------|--------------|------------|------------|----------------|
| Switch tips                                                                                 | Favorite successfully. | :7           | <b>0</b>   | 2022-06-01 | By GTAC-Eureka |
| ✓ VSU configu                                                                               | uration                |              |            |            | Follow         |
| config VSU                                                                                  |                        | <b>o</b> 253 | <b>=</b> 0 | 2022-04-11 | By GTAC-Daisy  |