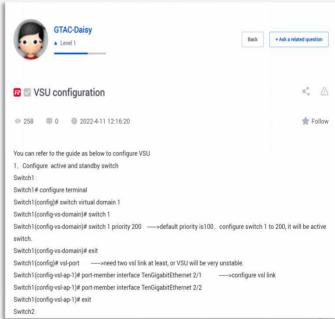

**Step 2** Click the list about your question to check the answer

Step 3 Check the answer