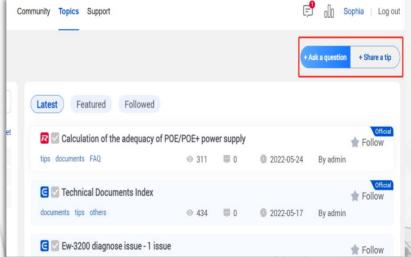

#### **Option 2: Write a post to ask for help**

Step 1 Click "Topic"

Step 2 Click "Ask a Question"

#### **Option 2: Write a post to ask for help**